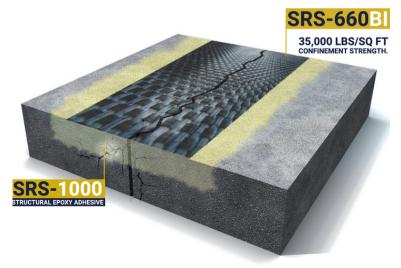

Straightline Construction of Colorado was contacted to provide a structural reinforcement and waterproofing solution for two walls in the underground parking garage at the resort.

The repair plan included a full encapsulation of the wall in 24" SRS-660 Bidirectional Carbon Fiber. Due to the nature of the heavy weight fabric bonded with a high strength structural epoxy resin, the composite system provided a complete water-stop strengthening solution. In addition, the repair reinstates structural capacity to ensuring the load bearing capacities of the walls were permanently reinstated.