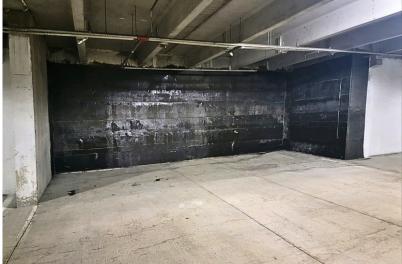

Straightline Construction of Colorado was contacted to provide a structural reinforcement and waterproofing solution for two walls in the underground parking garage at the resort.

The repair plan included a full encapsulation of the wall in 24" SRS-660 Bidirectional Carbon Fiber. Due to the nature of the heavy weight fabric bonded with a high strength structural epoxy resin, the composite system provided a complete water-stop strengthening solution. In addition, the repair reinstates structural capacity to ensuring the load bearing capacities of the walls were permanently reinstated.