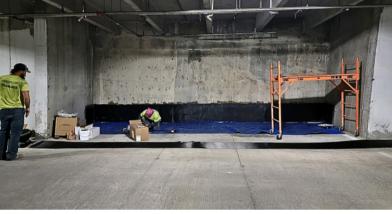

Straightline Construction of Colorado was contacted to provide a structural reinforcement and waterproofing solution for two walls in the underground parking garage at the resort.

The repair plan included a full encapsulation of the wall in 24" SRS-660 Bidirectional Carbon Fiber. Due to the nature of the heavy weight fabric bonded with a high strength structural epoxy resin, the composite system provided a complete water-stop strengthening solution. In addition, the repair reinstates structural capacity to ensuring the load bearing capacities of the walls were permanently reinstated.